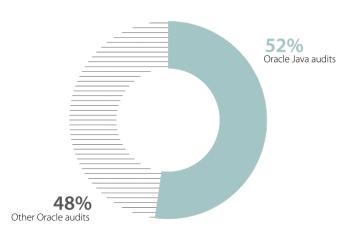

# Get complete transparency of your Oracle Java licenses and avoid costly audits

In 2022 alone, **52** % of Oracle's software compliance and audit activities focused on Oracle Java.