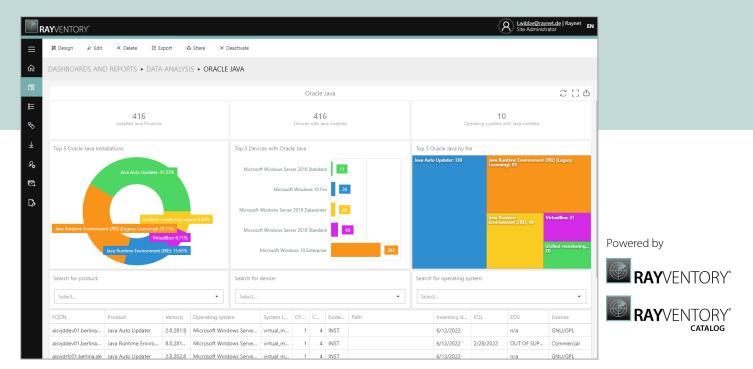

With the Unified Data Platform, you can inventory your entire IT landscape quickly and receive a complete overview of your Oracle Java applications, enriched with essential data such as installed version, number of installations, actual usage, and location.

#### Yes, we scan: Oracle Java